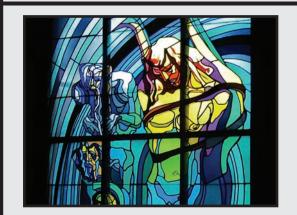

### High Resolution Image

for example 2400 x 3400 pixels

Good for web, digital printing and offset digital printing.

(cc)