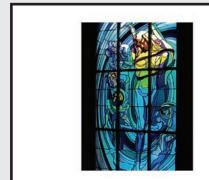

### High Resolution Image

for example 2400 x 3400 pixels

Good for web, digital printing and offset digital printing.

(cc)